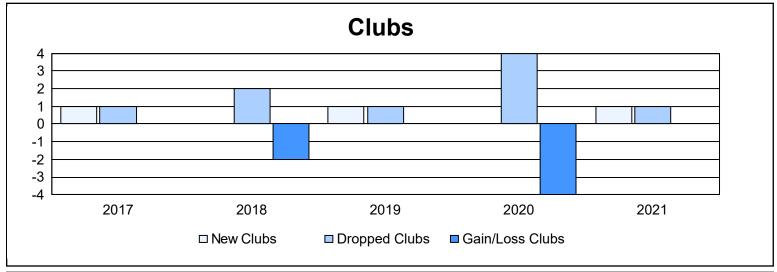

District 31 O As of June 2021 Cumulative

| Year      | New<br>Clubs | Dropped<br>Clubs | Gain/<br>Loss<br>Clubs | New<br>Members | Charter<br>Members | Reinstate<br>Members | Transfer<br>Members | Total<br>Member<br>Added | Total<br>Members<br>Dropped | Gain/<br>Loss<br>Members |
|-----------|--------------|------------------|------------------------|----------------|--------------------|----------------------|---------------------|--------------------------|-----------------------------|--------------------------|
| 2016-2017 | 1            | 1                | 0                      | 68             | 20                 | 1                    | 15                  | 104                      | 143                         | -39                      |
| 2017-2018 | 0            | 2                | -2                     | 109            | 3                  | 4                    | 12                  | 128                      | 144                         | -16                      |
| 2018-2019 | 1            | 1                | 0                      | 94             | 27                 | 6                    | 3                   | 130                      | 160                         | -30                      |
| 2019-2020 | 0            | 4                | -4                     | 60             | 0                  | 1                    | 9                   | 70                       | 166                         | -96                      |
| 2020-2021 | 1            | 1                | 0                      | 104            | 30                 | 4                    | 8                   | 146                      | 128                         | 18                       |
| Average   | 1            | 2                | -1                     | 87             | 16                 | 3                    | 9                   | 116                      | 148                         | -33                      |