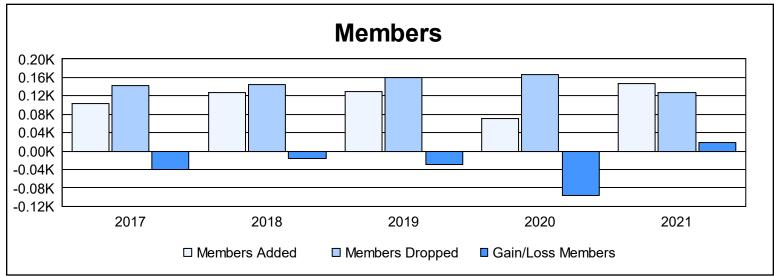

District 31 O As of June 2021 Cumulative

| Year      | New<br>Clubs | Dropped<br>Clubs | Gain/<br>Loss<br>Clubs | New<br>Members | Charter<br>Members | Reinstate<br>Members | Transfer<br>Members | Total<br>Member<br>Added | Total<br>Members<br>Dropped | Gain/<br>Loss<br>Members |
|-----------|--------------|------------------|------------------------|----------------|--------------------|----------------------|---------------------|--------------------------|-----------------------------|--------------------------|
| 2016-2017 | 1            | 1                | 0                      | 68             | 20                 | 1                    | 15                  | 104                      | 143                         | -39                      |
| 2017-2018 | 0            | 2                | -2                     | 109            | 3                  | 4                    | 12                  | 128                      | 144                         | -16                      |
| 2018-2019 | 1            | 1                | 0                      | 94             | 27                 | 6                    | 3                   | 130                      | 160                         | -30                      |
| 2019-2020 | 0            | 4                | -4                     | 60             | 0                  | 1                    | 9                   | 70                       | 166                         | -96                      |
| 2020-2021 | 1            | 1                | 0                      | 104            | 30                 | 4                    | 8                   | 146                      | 128                         | 18                       |
| Average   | 1            | 2                | -1                     | 87             | 16                 | 3                    | 9                   | 116                      | 148                         | -33                      |